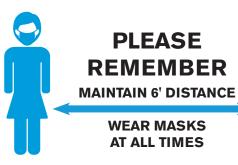

# **WELCOME BACK!**

**PLEASE** REMEMBER **MAINTAIN 6' DISTANCE** 

> **WEAR MASKS** AT ALL TIMES

#### **FRONT**

**BACK** H-Stake Included

- ☐ Please Send Lawn Signs ENGLISH
- ☐ Please Send \_\_\_\_ Lawn Signs S \_\_ P \_\_